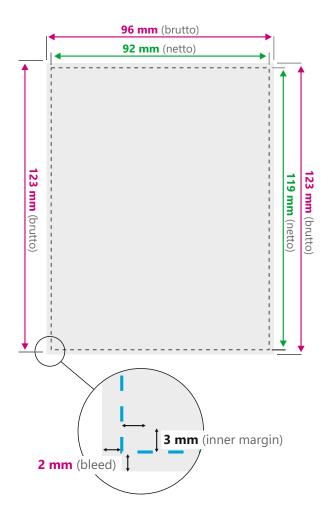

## Net paper size

Your blister will have **92 x 119 mm** dimensions.

#### **Input file size**

A properly prepared file should have **96 x 123 mm** size.

#### Bleed

It has **2 mm** on each side of the blister

#### Inner margin

It has **3 mm** starting from each blister side