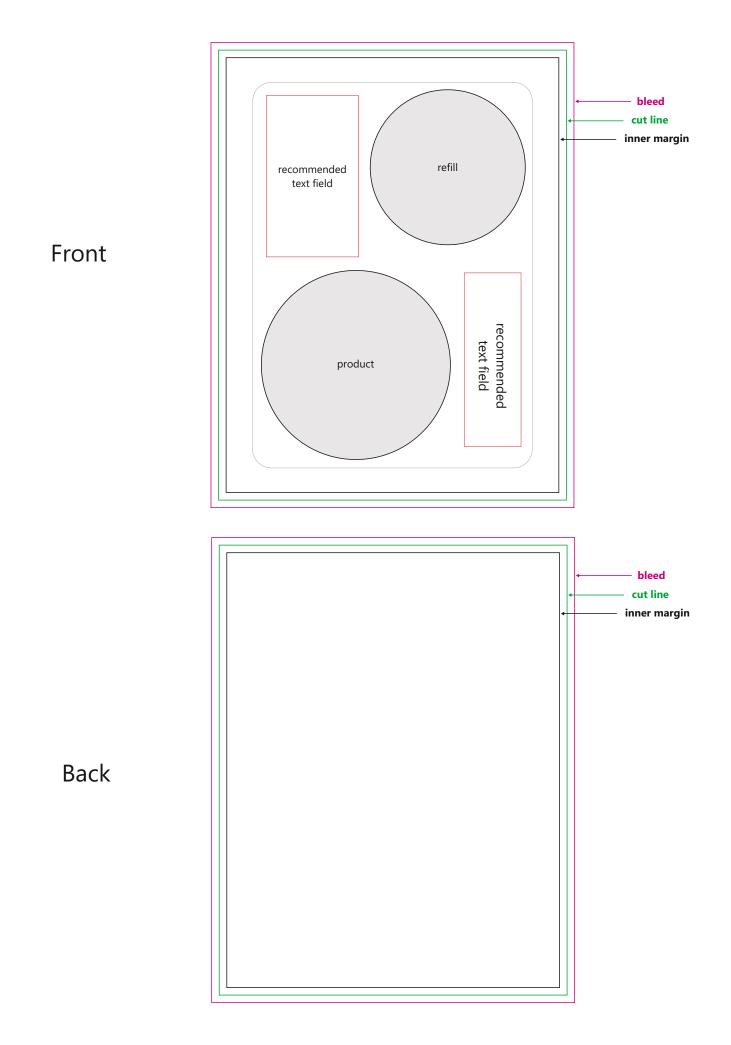

### **Blister Card Front / Back**

# CLASSIC SOLID | 1:1

Front

recommended text field recommended text field refill product recommended text field

bleed cut line inner margin

Back