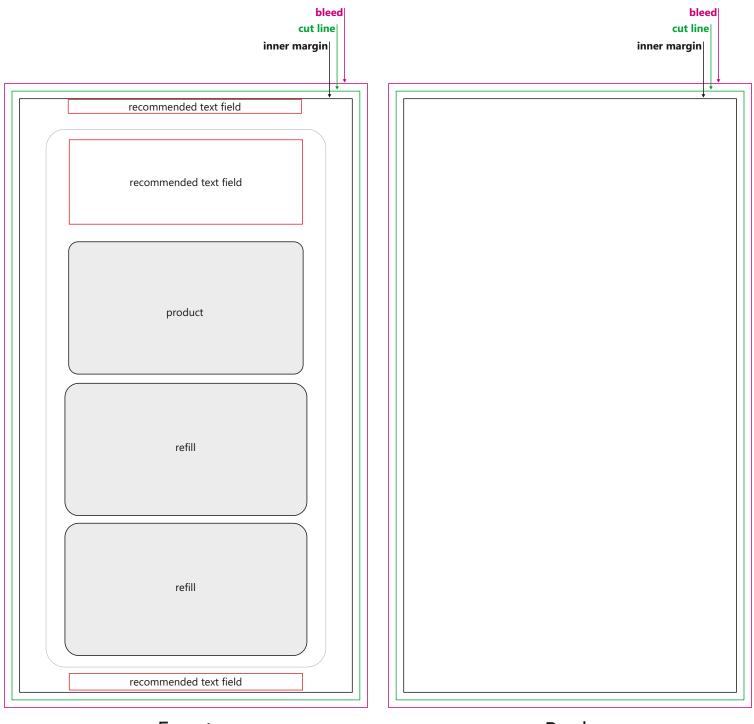

# CLASSIC SOLID | 1:1

Front

recommended text field recommended text field refill product recommended text field

bleed cut line inner margin

Back