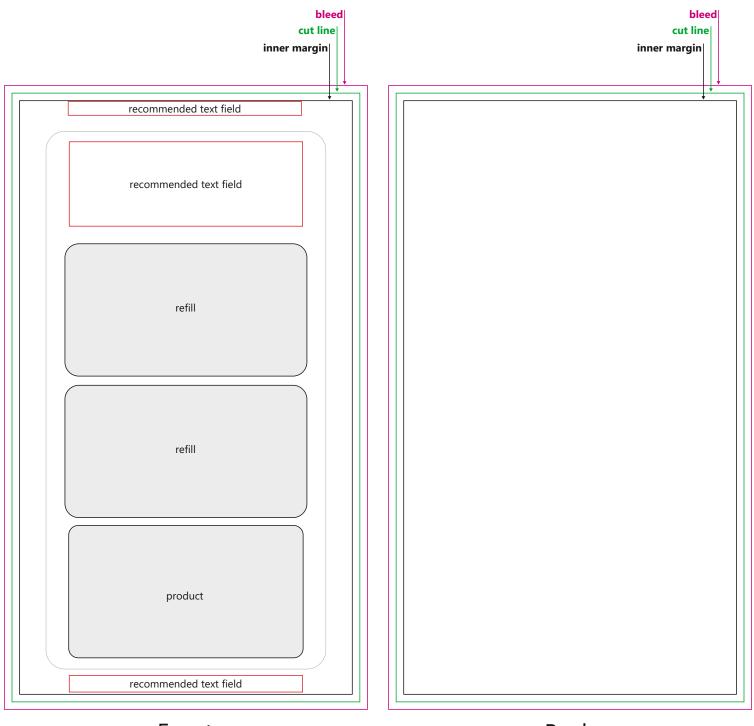

### Bleed

It has **2 mm** on each side of the blister

#### **Inner margin**

It has **3 mm** starting from each blister side

### Every page must be in a separate file



- The file format must conform to the **PDF standard**
- The colours must be in **CMYK**
- Fonts must be embedded or in **curves**
- Photo resolution should have 300 dpi
- Positioning of the text from the edge must be at least **3 mm away** from the edge of the final design format.

# • No cut lines

# CLASSIC SOLID | 1:1

Front

recommended text field recommended text field refill product recommended text field

bleed cut line inner margin

Back

# **CLASSIC MOTION | 1:1**



# **PREMIUM ALUMINIUM | 1:1**



Front



Back

# PREMIUM ALUMINIUM | 1:1 (DOUBLE REFILL)



Front

Back

# CLASSIC SOLID | 1:1 (DOUBLE REFILL)



Front

Back