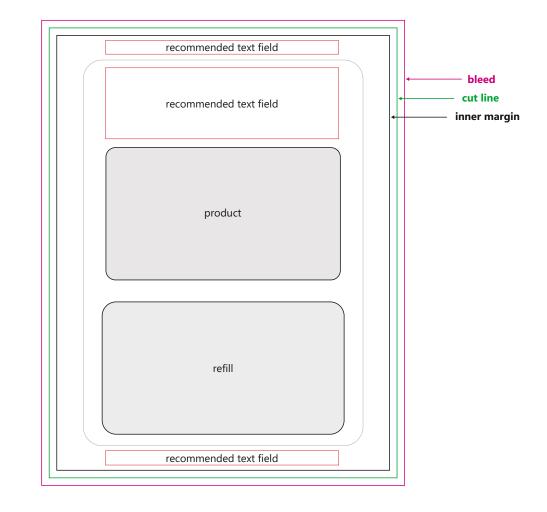

ave **92 x 119 mm** dimensions.

## Input file size

A properly prepared file should have **96 x 123 mm** size.

#### Bleed

It has **2 mm** on each side of the blister

#### **Inner margin**

It has **3 mm** starting from each blister side

### Every page must be in a separate file



- The file format must conform to the **PDF standard**
- The colours must be in **CMYK**
- Fonts must be embedded or in **curves**
- Photo resolution should have 300 dpi
- Positioning of the text from the edge must be at least **3 mm away** from the edge of the final design format.

# • No cut lines

# CLASSIC SOLID | 1:1

Front

recommended text field recommended text field refill product recommended text field

bleed cut line inner margin

Back

# **CLASSIC MOTION | 1:1**



# **PREMIUM ALUMINIUM | 1:1**



Front



Back

# PREMIUM ALUMINIUM | 1:1 (DOUBLE REFILL)



Front

Back

# CLASSIC SOLID | 1:1 (DOUBLE REFILL)



Front

Back