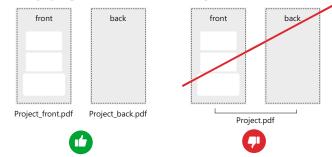

### **Blister Card Front / Back**

#### Every page must be in a separate file

- The file format must conform to the **PDF standard**
- The colours must be in **CMYK**
- Fonts must be embedded or in **curves**
- Photo resolution should have **300 dpi**
- Positioning of the text from the edge must be at least **3 mm away** from the edge of the final design format.