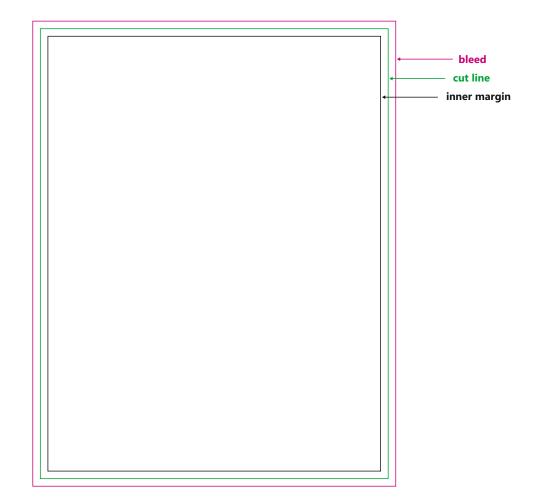

## Net paper size

Your blister will have **92 x 119 mm** dimensions.

#### **Input file size**

A properly prepared file should have **96 x 123 mm** size.

#### Bleed

It has **2 mm** on each side of the blister

#### Inner margin

It has **3 mm** starting from each blister side

#### Every page must be in a separate file

- The file format must conform to the **PDF standard**
- The colours must be in **CMYK**
- Fonts must be embedded or in **curves**
- Photo resolution should have **300 dpi**
- Positioning of the text from the edge must be at least **3 mm away** from the edge of the final design format.