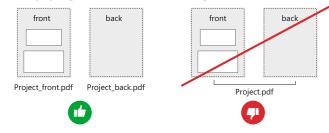

#### Every page must be in a separate file

- The file format must conform to the **PDF standard**
- The colours must be in **CMYK**
- Fonts must be embedded or in **curves**
- Photo resolution should have **300 dpi**
- Positioning of the text from the edge must be at least **3 mm away** from the edge of the final design format.

### Every page must be in a separate file

- The file format must conform to the **PDF standard**
- The colours must be in **CMYK**
- Fonts must be embedded or in **curves**
- Photo resolution should have 300 dpi
- Positioning of the text from the edge must be at least **3 mm away** from the edge of the final design format.