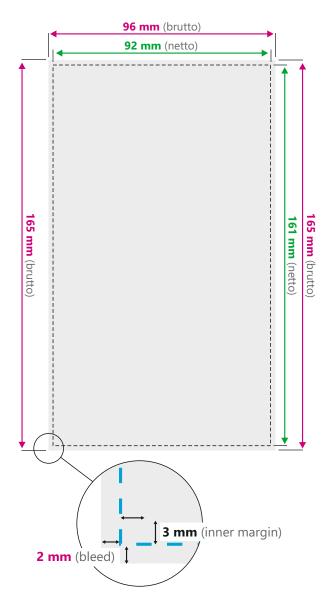

## Net paper size

Your blister will have **92 x 119 mm** dimensions.

#### **Input file size**

A properly prepared file should have **96 x 123 mm** size.

#### Bleed

It has **2 mm** on each side of the blister

#### Inner margin

It has **3 mm** starting from each blister side