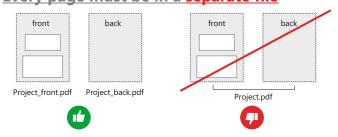

## Every page must be in a separate file

- The file format must conform to the PDF standard
- The colours must be in **CMYK**
- Fonts must be embedded or in **curves**
- Photo resolution should have 300 dpi
- Positioning of the text from the edge must be at least **3 mm away** from the edge of the final design format.