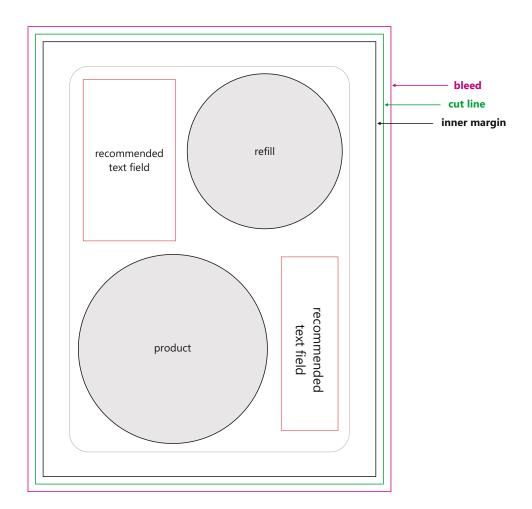

/ AGENCY BLISTER

## CLASSIC SOLID / CLASSIC MOTION / PREMIUM ALUMINIUM

## **Product Print / Engraver area**



#### **Blister Card Front / Back**



## Net paper size

Your blister will have **92 x 119 mm** dimensions.

#### Input file size

A properly prepared file should have **96 x 123 mm** size.

#### Bleed

It has 2 mm on each side of the blister

#### **Inner margin**

It has **3 mm** starting from each blister side

## Every page must be in a separate file



- The file format must conform to the PDF standard
- The colours must be in **CMYK**
- Fonts must be embedded or in **curves**
- Photo resolution should have 300 dpi
- Positioning of the text from the edge must be at least **3 mm away** from the edge of the final design format.

## · No cut lines

# **CLASSIC MOTION | 1:1**



Front



Back