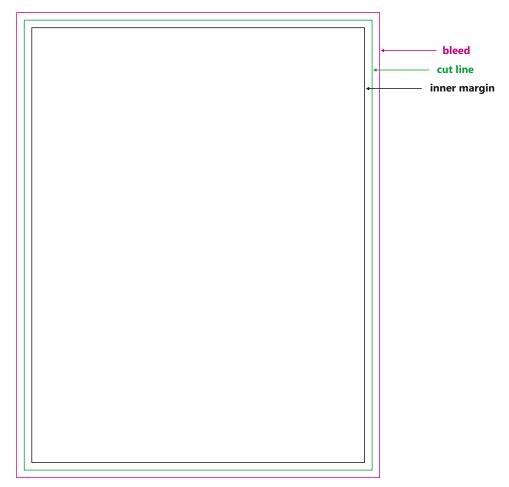

## Net paper size

Your blister will have **92 x 119 mm** dimensions.

#### Input file size

A properly prepared file should have **96 x 123 mm** size.

#### Bleed

It has 2 mm on each side of the blister

#### **Inner margin**

It has **3 mm** starting from each blister side