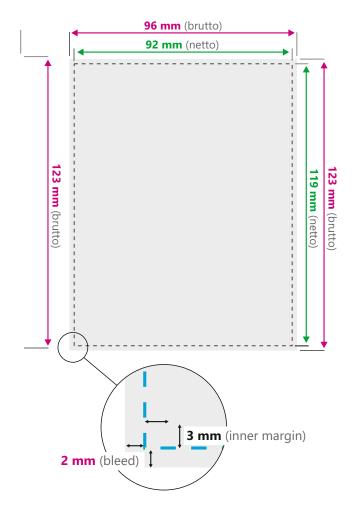

## Net paper size

Your blister will have **92 x 119 mm** dimensions.

#### Input file size

A properly prepared file should have **96 x 123 mm** size.

#### Bleed

It has 2 mm on each side of the blister

#### **Inner margin**

It has **3 mm** starting from each blister side